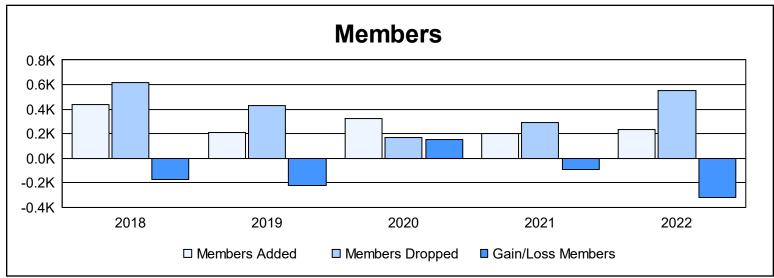

District B 4 As of June 2022 Cumulative

| Year      | New<br>Clubs | Dropped<br>Clubs | Gain/<br>Loss<br>Clubs | New<br>Members | Charter<br>Members | Reinstate<br>Members | Transfer<br>Members | Total<br>Member<br>Added | Total<br>Members<br>Dropped | Gain/<br>Loss<br>Members |
|-----------|--------------|------------------|------------------------|----------------|--------------------|----------------------|---------------------|--------------------------|-----------------------------|--------------------------|
| 2017-2018 | 4            | 7                | -3                     | 294            | 113                | 24                   | 8                   | 439                      | 613                         | -174                     |
| 2018-2019 | 1            | 4                | -3                     | 161            | 40                 | 0                    | 8                   | 209                      | 432                         | -223                     |
| 2019-2020 | 4            | 0                | 4                      | 215            | 85                 | 14                   | 9                   | 323                      | 172                         | 151                      |
| 2020-2021 | 1            | 5                | -4                     | 123            | 52                 | 9                    | 16                  | 200                      | 293                         | -93                      |
| 2021-2022 | 2            | 16               | -14                    | 117            | 66                 | 31                   | 21                  | 235                      | 551                         | -316                     |
| Average   | 2            | 6                | -4                     | 182            | 71                 | 16                   | 12                  | 281                      | 412                         | -131                     |