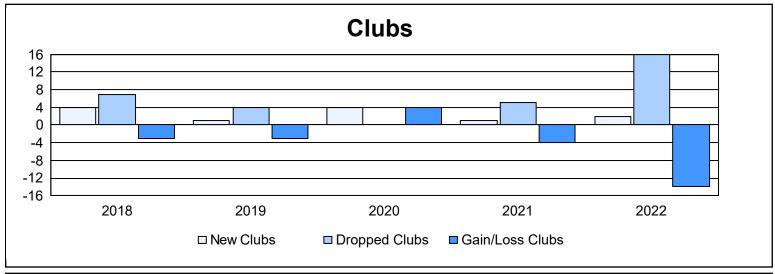

District B 4 As of June 2022 Cumulative

| Year      | New<br>Clubs | Dropped<br>Clubs | Gain/<br>Loss<br>Clubs | New<br>Members | Charter<br>Members | Reinstate<br>Members | Transfer<br>Members | Total<br>Member<br>Added | Total<br>Members<br>Dropped | Gain/<br>Loss<br>Members |
|-----------|--------------|------------------|------------------------|----------------|--------------------|----------------------|---------------------|--------------------------|-----------------------------|--------------------------|
| 2017-2018 | 4            | 7                | -3                     | 294            | 113                | 24                   | 8                   | 439                      | 613                         | -174                     |
| 2018-2019 | 1            | 4                | -3                     | 161            | 40                 | 0                    | 8                   | 209                      | 432                         | -223                     |
| 2019-2020 | 4            | 0                | 4                      | 215            | 85                 | 14                   | 9                   | 323                      | 172                         | 151                      |
| 2020-2021 | 1            | 5                | -4                     | 123            | 52                 | 9                    | 16                  | 200                      | 293                         | -93                      |
| 2021-2022 | 2            | 16               | -14                    | 117            | 66                 | 31                   | 21                  | 235                      | 551                         | -316                     |
| Average   | 2            | 6                | -4                     | 182            | 71                 | 16                   | 12                  | 281                      | 412                         | -131                     |